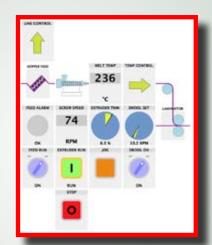

#### **Example - Extrusion Coating Line**

Master System Control Station Easily build graphics & controls linked to your drives or process control system.

Operator Screen Touch a graphic tile to drill down to the detail screen

**Total Control** Touch the TEMP CONTROL tile to drill down to the heater controllers. Touch the MELT TEMP tile to set the master temperature setpoint.