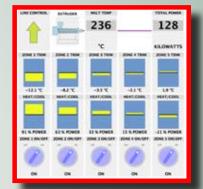

#### **Example - Extrusion Coating Line**

Master System Control Station Easily build graphics & controls linked to your drives or process control system.

Operator Screen Touch a graphic tile to drill down to the detail screen

**Total Control** Touch the TEMP CONTROL tile to drill down to the heater controllers. Touch the MELT TEMP tile to set the master temperature setpoint.