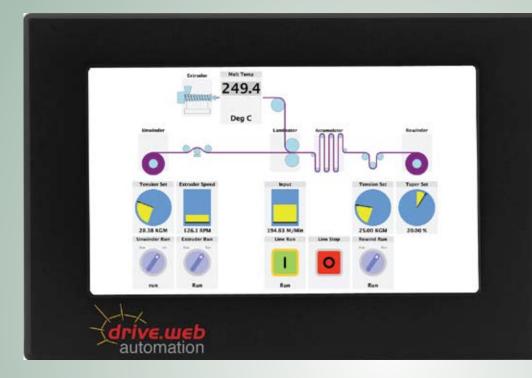

#### **Example - Extrusion Coating Line**

Master System Control Station Easily build graphics & controls linked to your drives or process control system.

Operator Screen Touch a graphic tile to drill down to the detail screen

**Total Control** Touch the TEMP CONTROL tile to drill down to the heater controllers. Touch the MELT TEMP tile to set the master temperature setpoint.