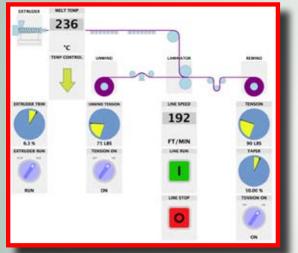

#### **Example - Extrusion Coating Line**

Master System Control Station Easily build graphics & controls linked to your drives or process control system.

Operator Screen Touch a graphic tile to drill down to the detail screen

**Total Control** Touch the TEMP CONTROL tile to drill down to the heater controllers. Touch the MELT TEMP tile to set the master temperature setpoint.